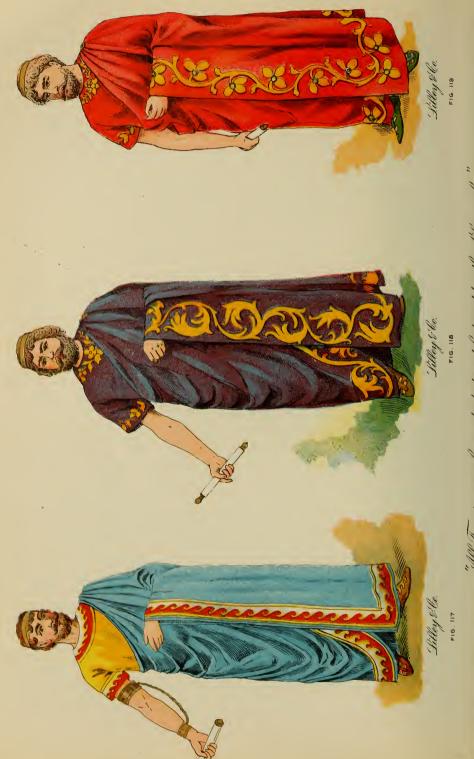

# OFFICERS' ROBES-Plate No. 1.

FIG. 51.

FIG. 50.

FIG. 52.

| 240 Robe, wool faced cashmere, full lined, trimmed with satin | 241 Robe, fine wool faced cashmere, trimmed with satin, full lined \$ 8.25 1134 Headdress, same material                            | 242 Robe, all-wool merino, trimmed with satin, full lined | 243 Robe, fine all-wool merino, trimmed with satin, full lined\$10 25 1135 Headdress, same material 2 65 1336 Sandals | 244 Robe, silk finished velvet, trim.  med with satin, full lined | fine silk finished vined with satin, full liess, same materials             | 246 Robe, brocade satin or cloth, trimmed with satin, full lined\$15 00 1136 Headdress, same material | 247 Robe, silk brocade, trimmed with 247 Robe, satin, full lined                         | 248 Robe, silk plush, trimmed with satin, full lined                                             |
|---------------------------------------------------------------|-------------------------------------------------------------------------------------------------------------------------------------|-----------------------------------------------------------|-----------------------------------------------------------------------------------------------------------------------|-------------------------------------------------------------------|-----------------------------------------------------------------------------|-------------------------------------------------------------------------------------------------------|------------------------------------------------------------------------------------------|--------------------------------------------------------------------------------------------------|
| 230 Robe, wool faced cashmere, full lined                     |                                                                                                                                     | 1336 Sandals 1 00 \$7 75                                  | 1126 Headdress, same material 1 35<br>1336 Sandals 1 00                                                               | 233 Robe, fine all-wool merino, full lined                        | Robe, silk finished velvet, full lined                                      | 235 Robe, fine silk finished velvet, full lined silk finished velvet.                                 | ess, same material                                                                       | 236 Robe, plush, full lined\$16 85 1127½ Headdress, same material 2 25 1336 Sandals 1 00         |
| 215 Robe, wool faced cashmere, no lining                      | 216 Robe, wool faced cashmere, half lined       4 25         1120 Headdress, same material       75         1336 Sandals       1 00 | 217 Robe, wool faced cashmere, full lined                 | cashmere, \$ 5.25 ial                                                                                                 | cashmere,                                                         | 220 Robe, all-wool merino, full lined.\$ 6 75 1121 Headdress, same material | ial                                                                                                   | 222 Robe, fine velvet, full lined\$12 80 1123 Headdress, same material 1 25 1336 Sandals | 223 Robe, of plush, full lined\$16 50<br>1124 Headdress, same material 2 00<br>1336 Sandals 1 00 |

"We make these goods precisely as illustrated."